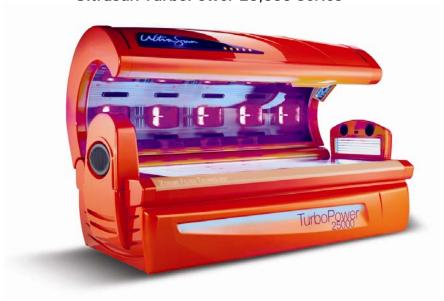

## Ultrasun TurboPower 25,000 Series

## Ultrasun TurboPower 25,000

Base Lamps: 20 - Sunfit VX 160w Facial Lamps: 15 - Sunfit RS 1500 Shoulder Lamps: 6 – Sunfit S 25w Colors: Xtreme Orange Metallic

Max. Exp. Time: 10 minutes

Power Supply: 3-phase (3x220v + Ground)

Amperage: 65 Amps (Breaker Recommended: 75 Amps Slow)

Buck booster(s): (2) 2.0 kVA 16/32

Crated Weight: 1,400 lbs

Crated Dimensions:  $LxWxH = 92.5" \times 50.5" \times 68"$  inches Bed Dimensions:  $LxWxH = 91" \times 50" \times 62"$  inches

## **New Features:**

Xtreme Filter System

The information provided on this page is subject to change without notice.